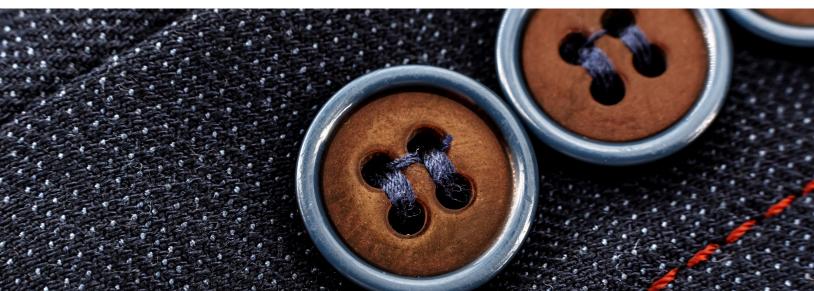

# **BUTTON**

## INTRODUCTION

Button from the Dimensional collection creates a timeless, classic backdrop for your space. The pattern and texture in this installation truly elevate the look of any environment while providing maximum sound dampening quality. The design brings a sense of comfort and maturity unlike any other on the market.

EXPERIENCE SECURITY

Button follows the path of a classic buttoned pattern that expressed secure links and strong lines. With this simple but timeless design your visitors will easily be impressed and feel at home.