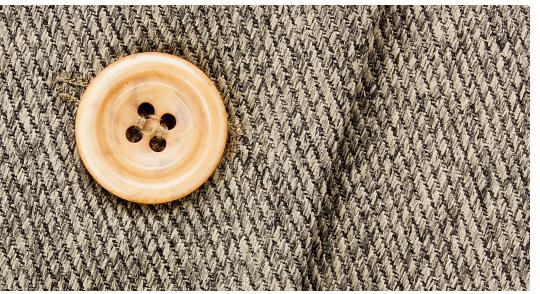

## INTRODUCTION

Button from the Dimensional collection creates a timeless, classic backdrop for your space. The pattern and texture in this installation truly elevate the look of any environment while providing maximum sound dampening quality. The design brings a sense of comfort and maturity unlike any other on the market.

EXPERIENCE SECURITY

Button follows the path of a classic buttoned pattern that expressed secure links and strong lines. With this simple but timeless design your visitors will easily be impressed and feel at home.