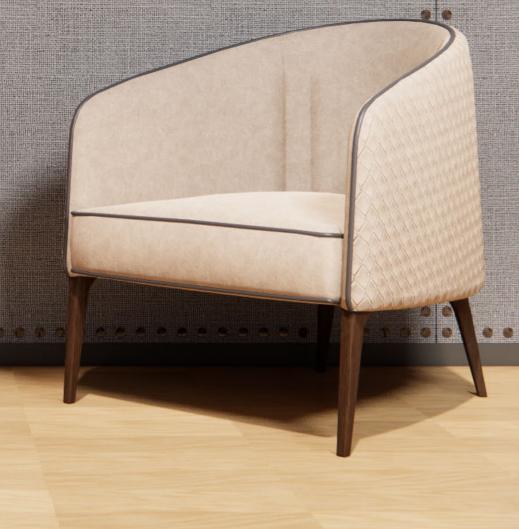

## INTRODUCTION

Button from the Dimensional collection creates a timeless, classic backdrop for your space. The pattern and texture in this installation truly elevate the look of any environment while providing maximum sound dampening quality. The design brings a sense of comfort and maturity unlike any other on the market.

EXPERIENCE SECURITY

Button follows the path of a classic buttoned pattern that expressed secure links and strong lines. With this simple but timeless design your visitors will easily be impressed and feel at home.