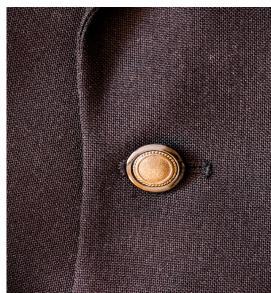

## **SURFACES**

Quickly and easily apply large wall areas with a variety of attachment methods, including Direct Adhesion, Peel-And-Stick Adhesion, Clip Systems, and simple Snap-In Mounting.

**CSICREATIVE®** 