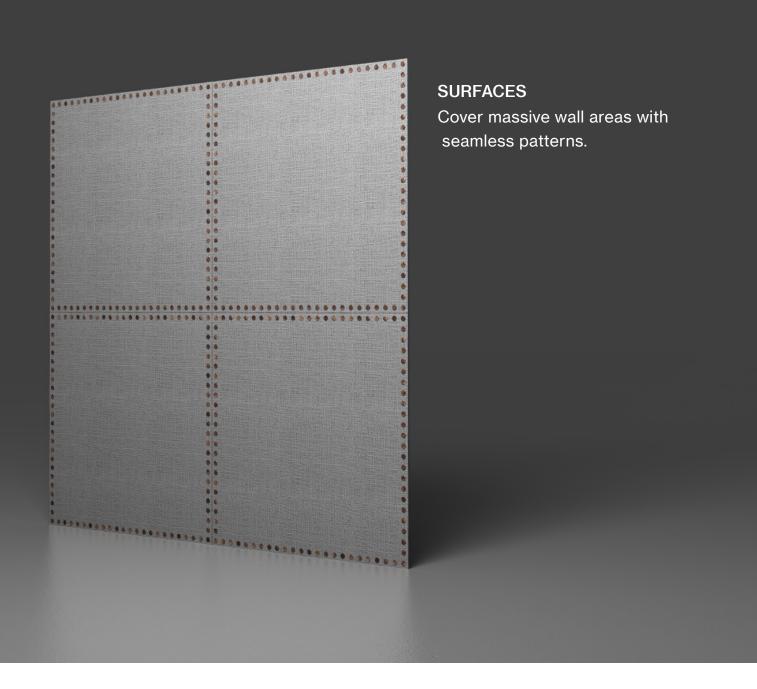

## **SURFACES**

Quickly and easily apply large wall areas with a variety of attachment methods, including Direct Adhesion, Peel-And-Stick Adhesion, Clip Systems, and simple Snap-In Mounting.

**CSICREATIVE®** 