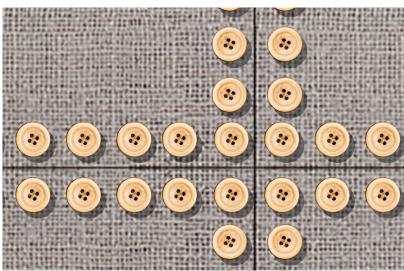

## INTRODUCTION

Button from the Dimensional collection creates a timeless, classic backdrop for your space. The pattern and texture in this installation truly elevate the look of any environment while providing maximum sound dampening quality. The design brings a sense of comfort and maturity unlike any other on the market.

EXPERIENCE SECURITY

Button follows the path of a classic buttoned pattern that expressed secure links and strong lines. With this simple but timeless design your visitors will easily be impressed and feel at home.