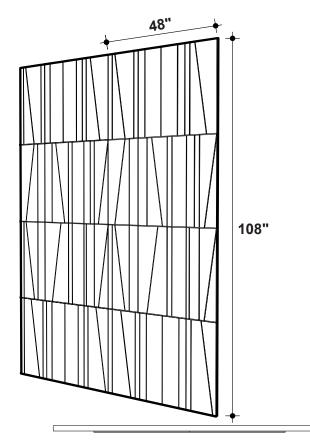

### INSTALLATION

## **SURFACES**

Quickly and easily apply large wall areas with a variety of attachment methods, including Direct Adhesion, Peel-And-Stick Adhesion, Clip Systems, and simple Snap-In Mounting.

**CSICREATIVE®** 