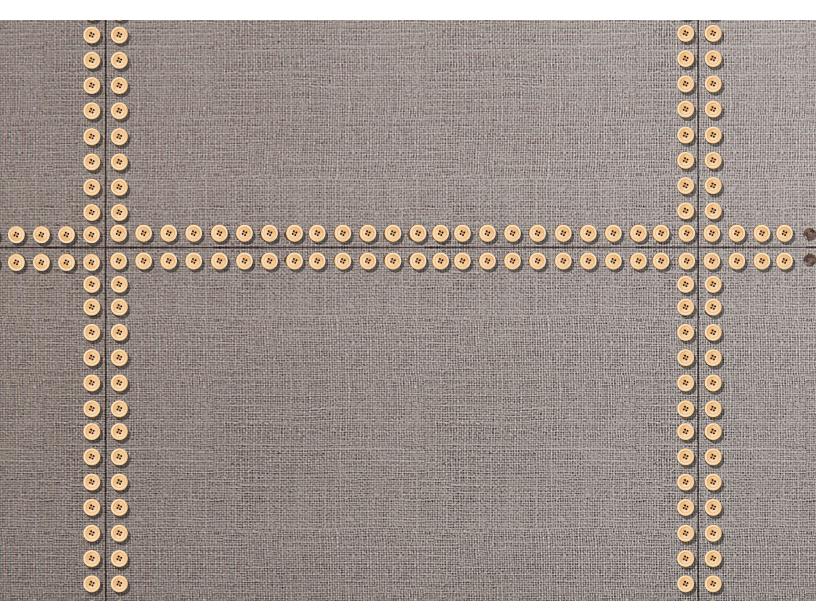

EXPERIENCE SECURITY

Button follows the path of a classic buttoned pattern that expressed secure links and strong lines. With this simple but timeless design your visitors will easily be impressed and feel at home.

## **SURFACES**

Quickly and easily apply large wall areas with a variety of attachment methods, including Direct Adhesion, Peel-And-Stick Adhesion, Clip Systems, and simple Snap-In Mounting.

**CSICREATIVE®** 