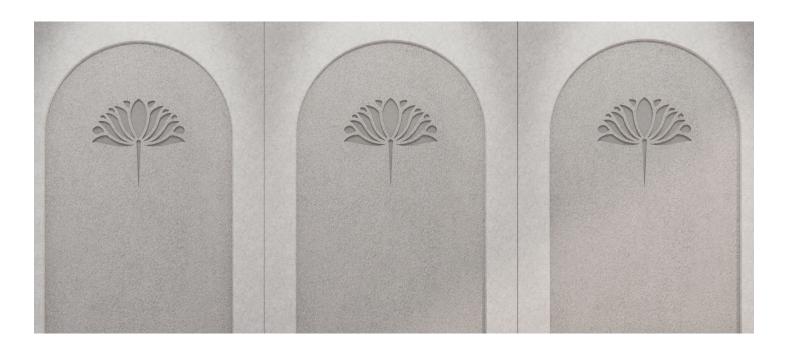

## INTRODUCTION

Button from the Dimensional collection creates a timeless, classic backdrop for your space. The pattern and texture in this installation truly elevate the look of any environment while providing maximum sound dampening quality. The design brings a sense of comfort and maturity unlike any other on the market.

EXPERIENCE SECURITY

Button follows the path of a classic buttoned pattern that expressed secure links and strong lines. With this simple but timeless design your visitors will easily be impressed and feel at home.