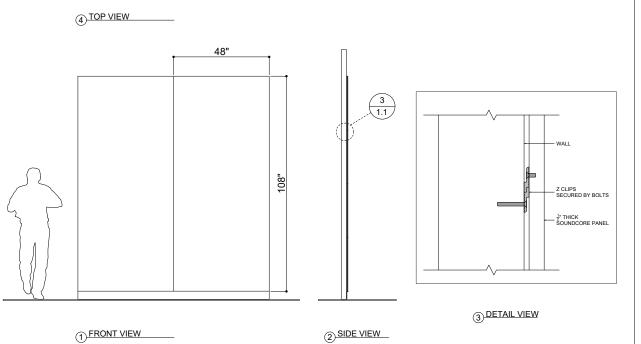

### INSTALLATION

## **SURFACES**

Quickly and easily apply large wall areas with a variety of attachment methods, including Direct Adhesion, Peel-And-Stick Adhesion, Clip Systems, and simple Snap-In Mounting.

**CSICREATIVE®** 

## SPECIFICATIONS

| PRODUCT ID     | IPS-DIM-002                                                                                                                            |
|----------------|----------------------------------------------------------------------------------------------------------------------------------------|
| CONTENT        | Soundcore® Recycled PET acoustic felt, Thermaleaf® Inherently Fire Retardant Foliage, and Elements veneered Recycled PET Acoustic Felt |
| DURABILITY     | Impact resistant, shock absorbant                                                                                                      |
| WEATHERING     | Non-deteriorating, non-hygroscopic, colorfast                                                                                          |
| MAINTENANCE    | Clean with vacuum or light dusting                                                                                                     |
| WARRANTY       | Comes with industry-leading standard warranty                                                                                          |
| ENVIRONMENTAL  | LEEDv4, VOC free, 100% recyclable, non-toxic, non-allergenic,<br>anti-microbial                                                        |
| INSTALLATION   | CSI Installation Systems are product specific (see Installation page)                                                                  |
| ACOUSTICS      | 0.60 NRC                                                                                                                               |
| FLAMMABILITY   | ASTM E84: Class A                                                                                                                      |
| SUSTAINABILITY | Made from 60% recycled content and is 100% recyclable                                                                                  |