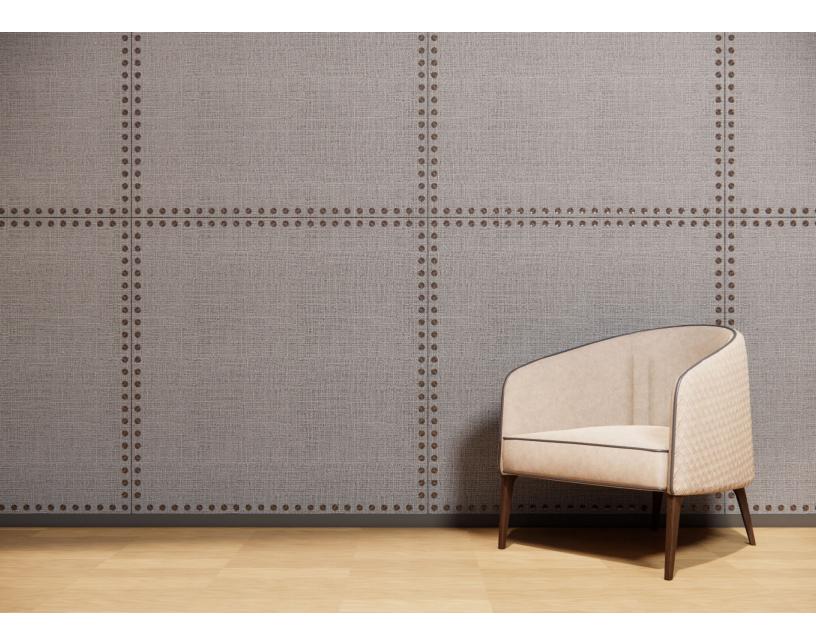

## INTRODUCTION

Button from the Dimensional collection creates a timeless, classic backdrop for your space. The pattern and texture in this installation truly elevate the look of any environment while providing maximum sound dampening quality. The design brings a sense of comfort and maturity unlike any other on the market.

EXPERIENCE SECURITY

Button follows the path of a classic buttoned pattern that expressed secure links and strong lines. With this simple but timeless design your visitors will easily be impressed and feel at home.